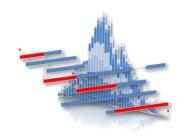

### **GRAPHICAL PATH PLANNING**

### **OVERVIEW**

An innovative and visual approach to Project Planning, ideal for collaborative planning workshops or high level summary schedule development.

Identifies critical paths in real-time and communicates programmes effectively to all stakeholders